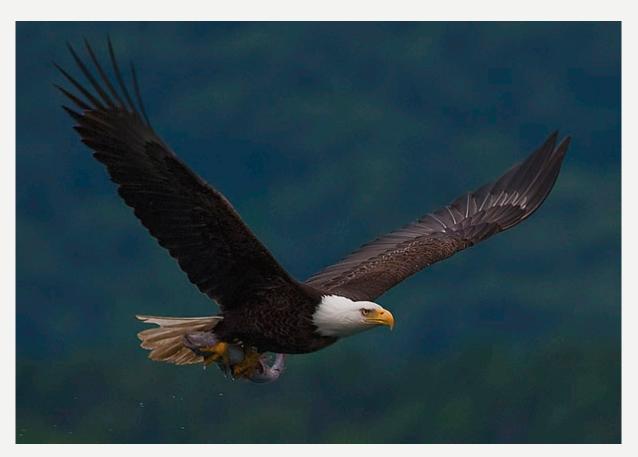

## WHY MIGHT WE HAVE CHOSEN THE BALD EAGLE TO REPRESENT OUR COUNTRY? WHAT DOES THE EAGLE STAND FOR?

## • SYMBOLS ARE IMAGES THAT STAND FOR SOMETHING OTHER THAN THEMSELVES.

- For example, we might use a red rose or red heart to tell others we love them.
- We use emojis to communicate our feelings to others through imagery.
- And when we see a bald eagle, we think of the strength and power of our country.