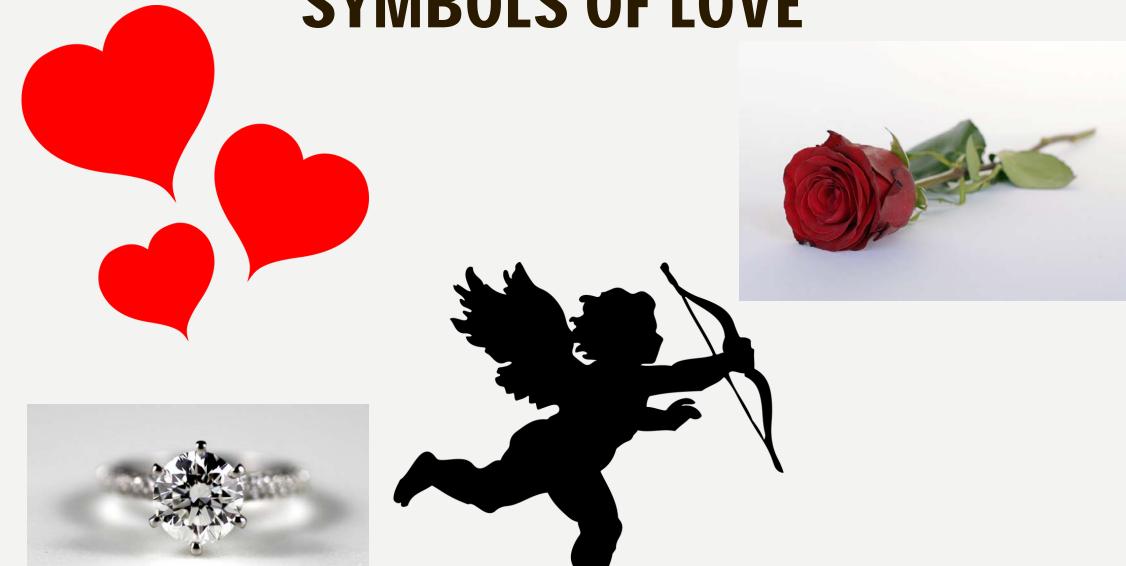

## THESE ARE ALL EXAMPLES OF SYMBOLS: IMAGES THAT MEAN SOMETHING OTHER THAN THEMSELVES.

- A symbol occurs when an image takes on a common meaning among large groups of people.
- Some ideas (like peace) can have many different symbols assigned to them.
  - What kinds of symbols do we use to represent love?

#### **SYMBOLS OF LOVE**