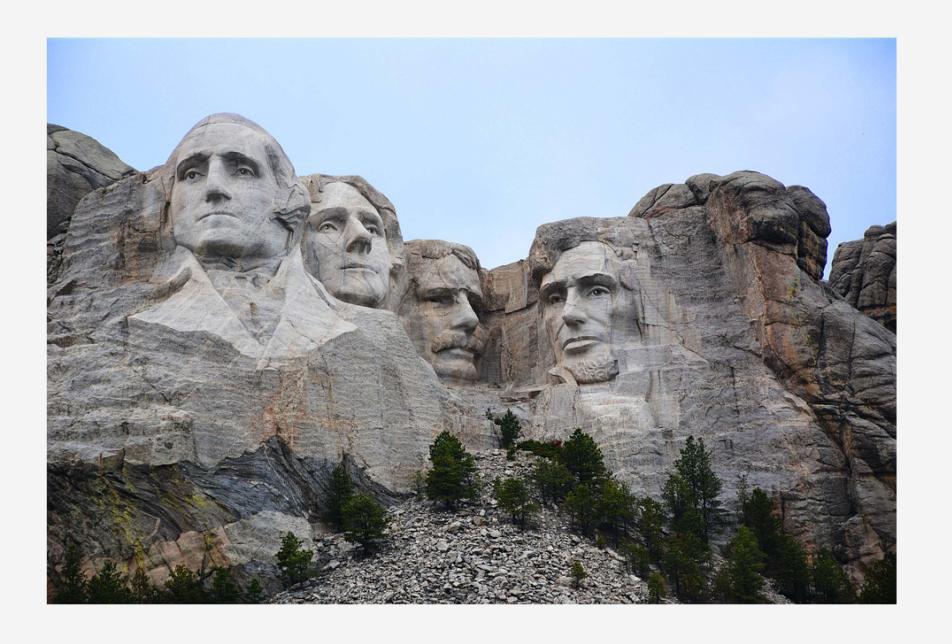

#### THERE ARE MANY OTHER SYMBOLS CHOSEN TO REPRESENT SOUTH DAKOTA. LET'S TAKE A LOOK AT A FEW OF THEM:

SOUTH DAKOTA STATE SYMBOLS